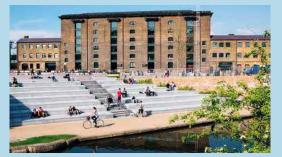

on-site

Screening room

Granary Square: Canal-side the heart of King's Cross, with local bars & restaurants.

St. Pancras International: Travel to Paris or Brussels from the Eurostar in St. Pancras.